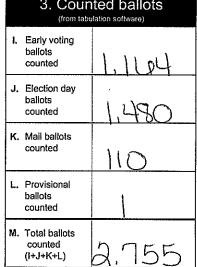

## **Election Reconciliation - Official Totals**

## 4. Comparison of voters and counted ballots