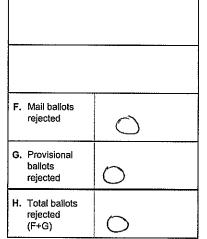

## **Election Reconciliation - Official Totals**

## 4. Comparison of voters and counted ballots