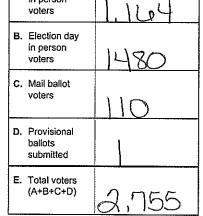

## **Election Reconciliation - Official Totals**

## 4. Comparison of voters and counted ballots