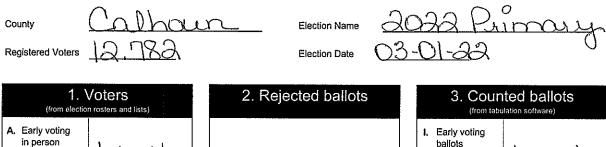

## **Election Reconciliation - Official Totals**

## 4. Comparison of voters and counted ballots